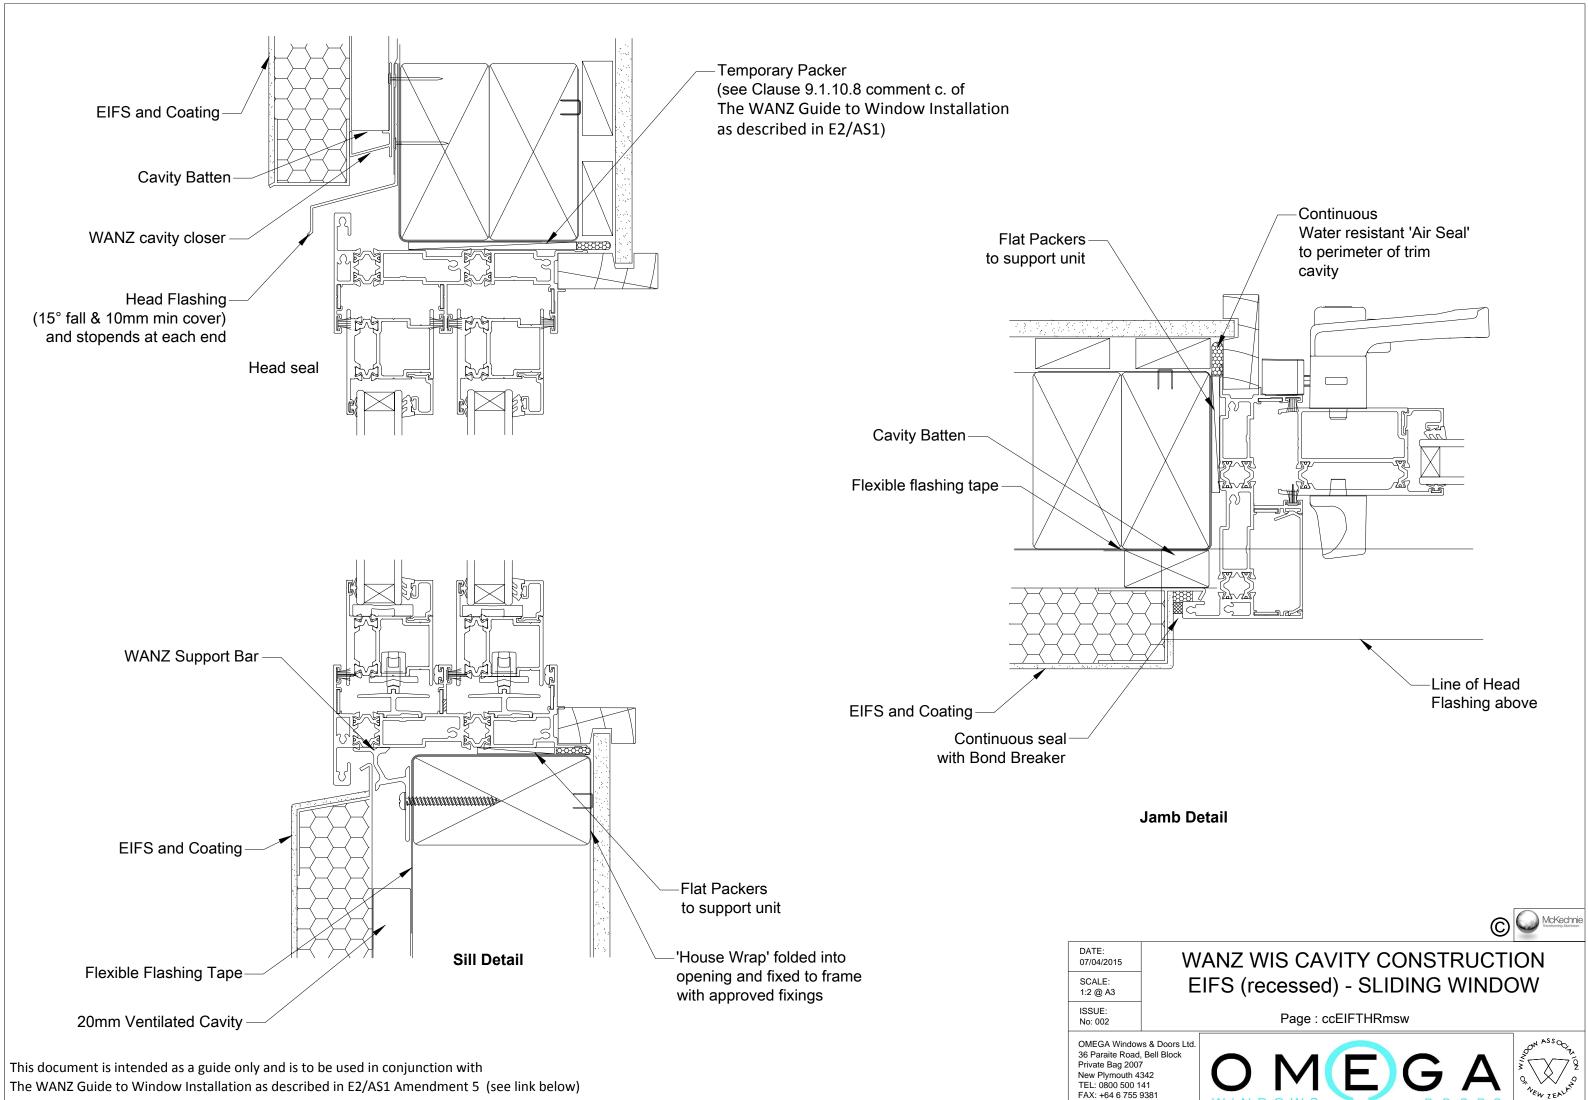

Approved Waterproofing System

http://www.wanz.org.nz/download/WANZ%20Guide%20to%20E2%20AS1%20Amd%206%20V1.3%20Dec%202014.pdf

Temporary Packer (see Clause 9.1.10.8 comment c. of The WANZ Guide to Window Installation as described in E2/AS1)

DATE: 07/04/2015 SCALE: 1:2 @ A3

ISSUE:

No: 002

WANZ WIS CAVITY CONSTRUCTION EIFS (recessed) - STAKER

Page: ccEIFTHRMstk

OMEGA Windows & Doors Ltd. 36 Paraite Road, Bell Block Private Bag 2007 New Plymouth 4342 TEL: 0800 500 141 FAX: +64 6 755 9381