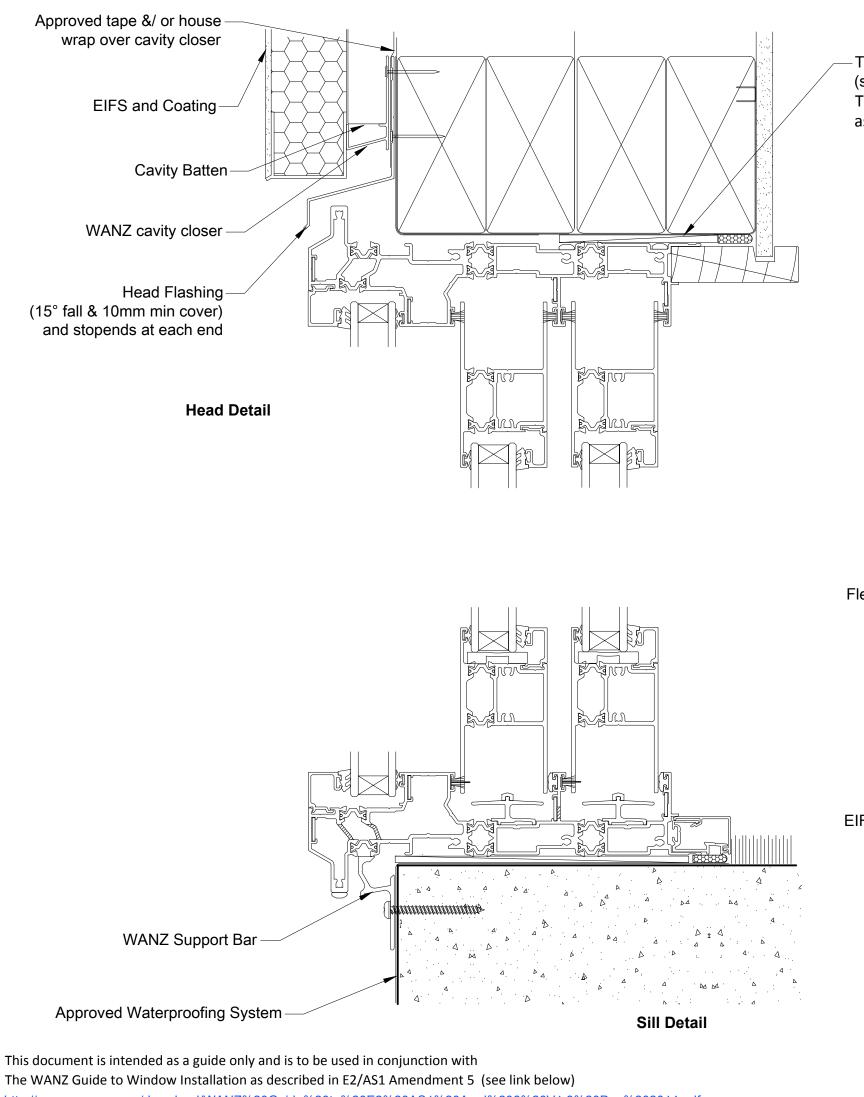

This document is intended as a guide only and is to be used in conjunction with

with approved fixings

20mm Ventilated Cavity

OMEGA Windows & Doors Ltd. 36 Paraite Road, Bell Block Private Bag 2007 New Plymouth 4342 TEL: 0800 500 141

www.omegawindows.co.nz

This document is intended as a guide only and is to be used in conjunction with The WANZ Guide to Window Installation as described in E2/AS1 Amendment 5 (see link below)

WANZ Support Bar

Approved Waterproofing System

http://www.wanz.org.nz/download/WANZ%20Guide%20to%20E2%20AS1%20Amd%206%20V1.3%20Dec%202014.pdf

Temporary Packer (see Clause 9.1.10.8 comment c. of The WANZ Guide to Window Installation as described in E2/AS1)