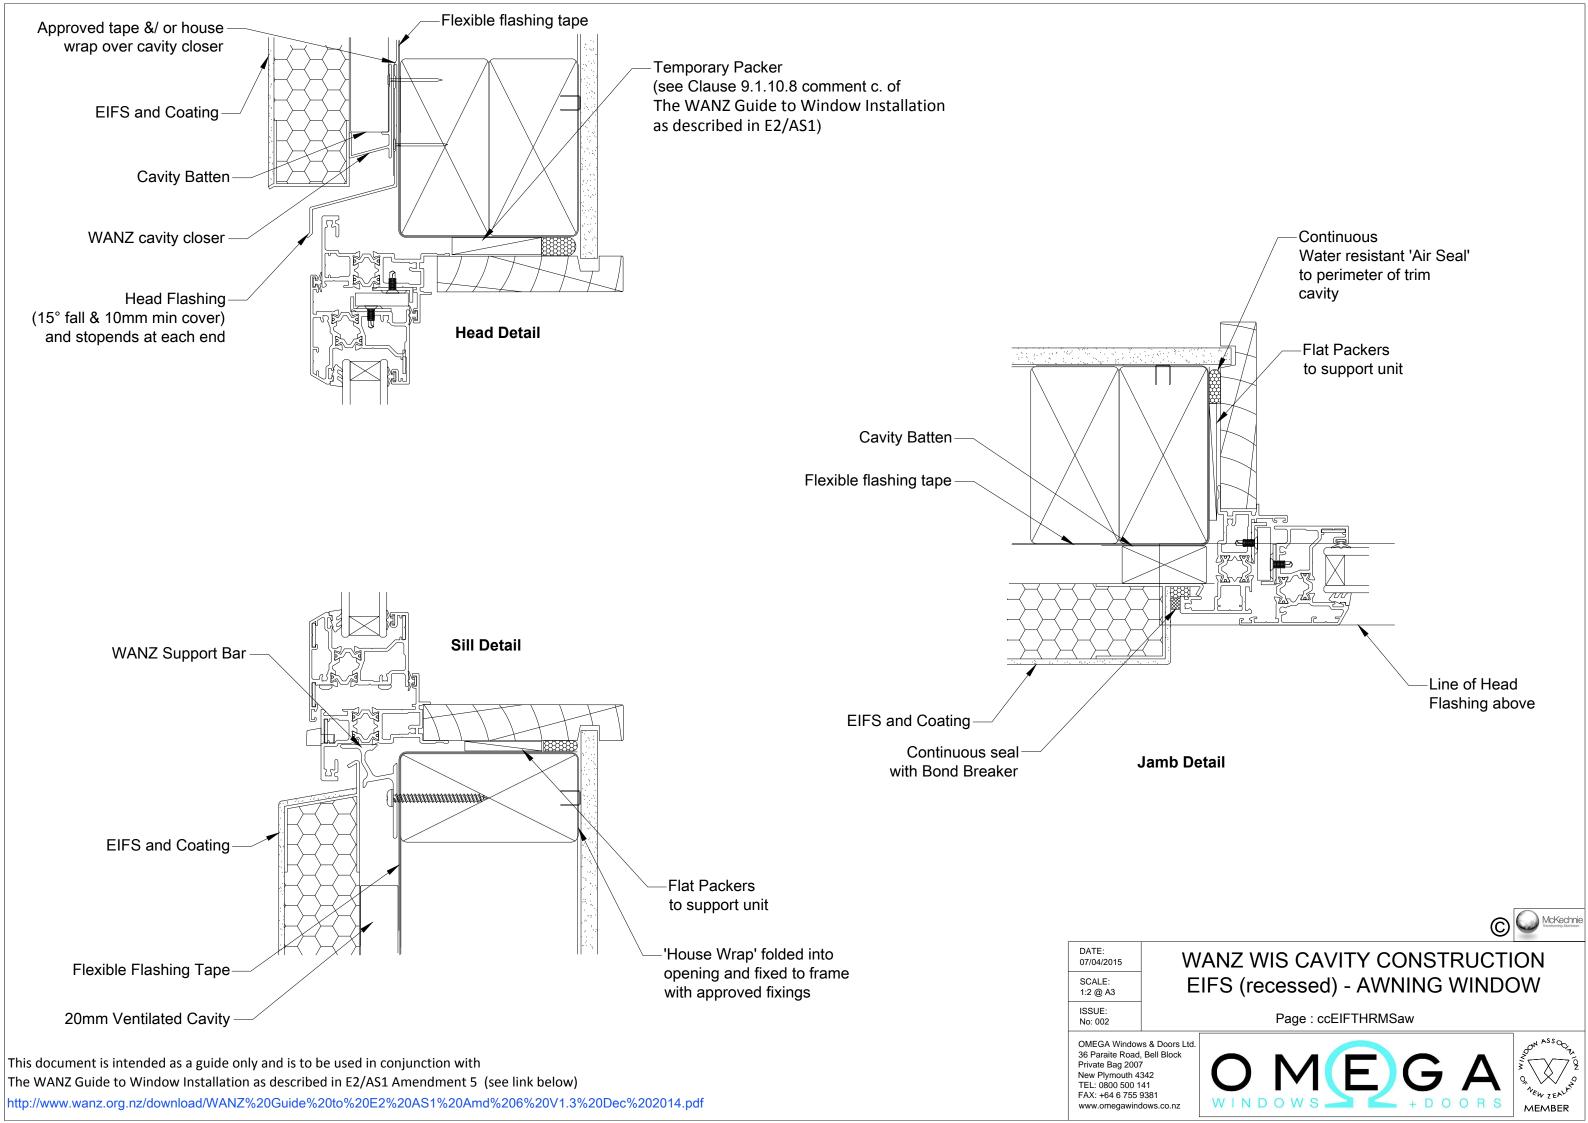

FAX: +64 6 755 9381 www.omegawindows.co.nz Page: ccEIFTHRMbw

Temporary Packer (see Clause 9.1.10.8 comment c. of The WANZ Guide to Window Installation as described in E2/AS1)

**Jamb Detail** 

DATE: 07/04/2015

SCALE: 1:2 @ A3 ISSUE:

No: 002

WANZ WIS CAVITY CONSTRUCTION EIFS (recessed) - SLIDING DOOR

Page: ccEIFTHRMsld

OMEGA Windows & Doors Ltd. 36 Paraite Road, Bell Block Private Bag 2007 New Plymouth 4342 TEL: 0800 500 141 FAX: +64 6 755 9381

Approved Waterproofing System

http://www.wanz.org.nz/download/WANZ%20Guide%20to%20E2%20AS1%20Amd%206%20V1.3%20Dec%202014.pdf

Temporary Packer (see Clause 9.1.10.8 comment c. of The WANZ Guide to Window Installation as described in E2/AS1)