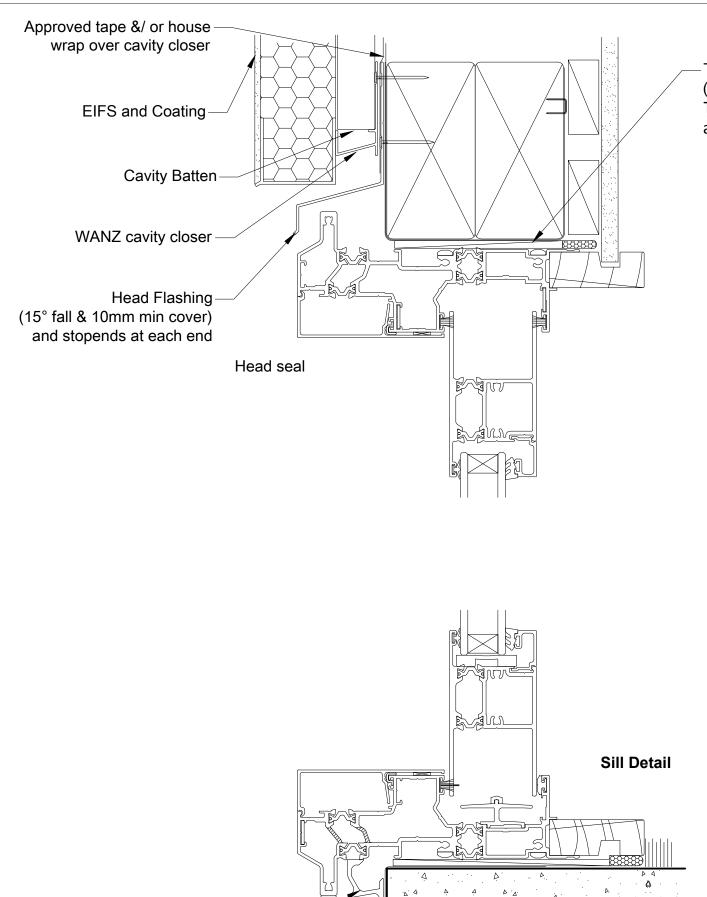

FAX: +64 6 755 9381 www.omegawindows.co.nz Page: ccEIFTHRMbw

Temporary Packer (see Clause 9.1.10.8 comment c. of The WANZ Guide to Window Installation as described in E2/AS1)

**Jamb Detail** 

DATE: 07/04/2015

Approved Waterproofing System

http://www.wanz.org.nz/download/WANZ%20Guide%20to%20E2%20AS1%20Amd%206%20V1.3%20Dec%202014.pdf

Temporary Packer (see Clause 9.1.10.8 comment c. of The WANZ Guide to Window Installation as described in E2/AS1)