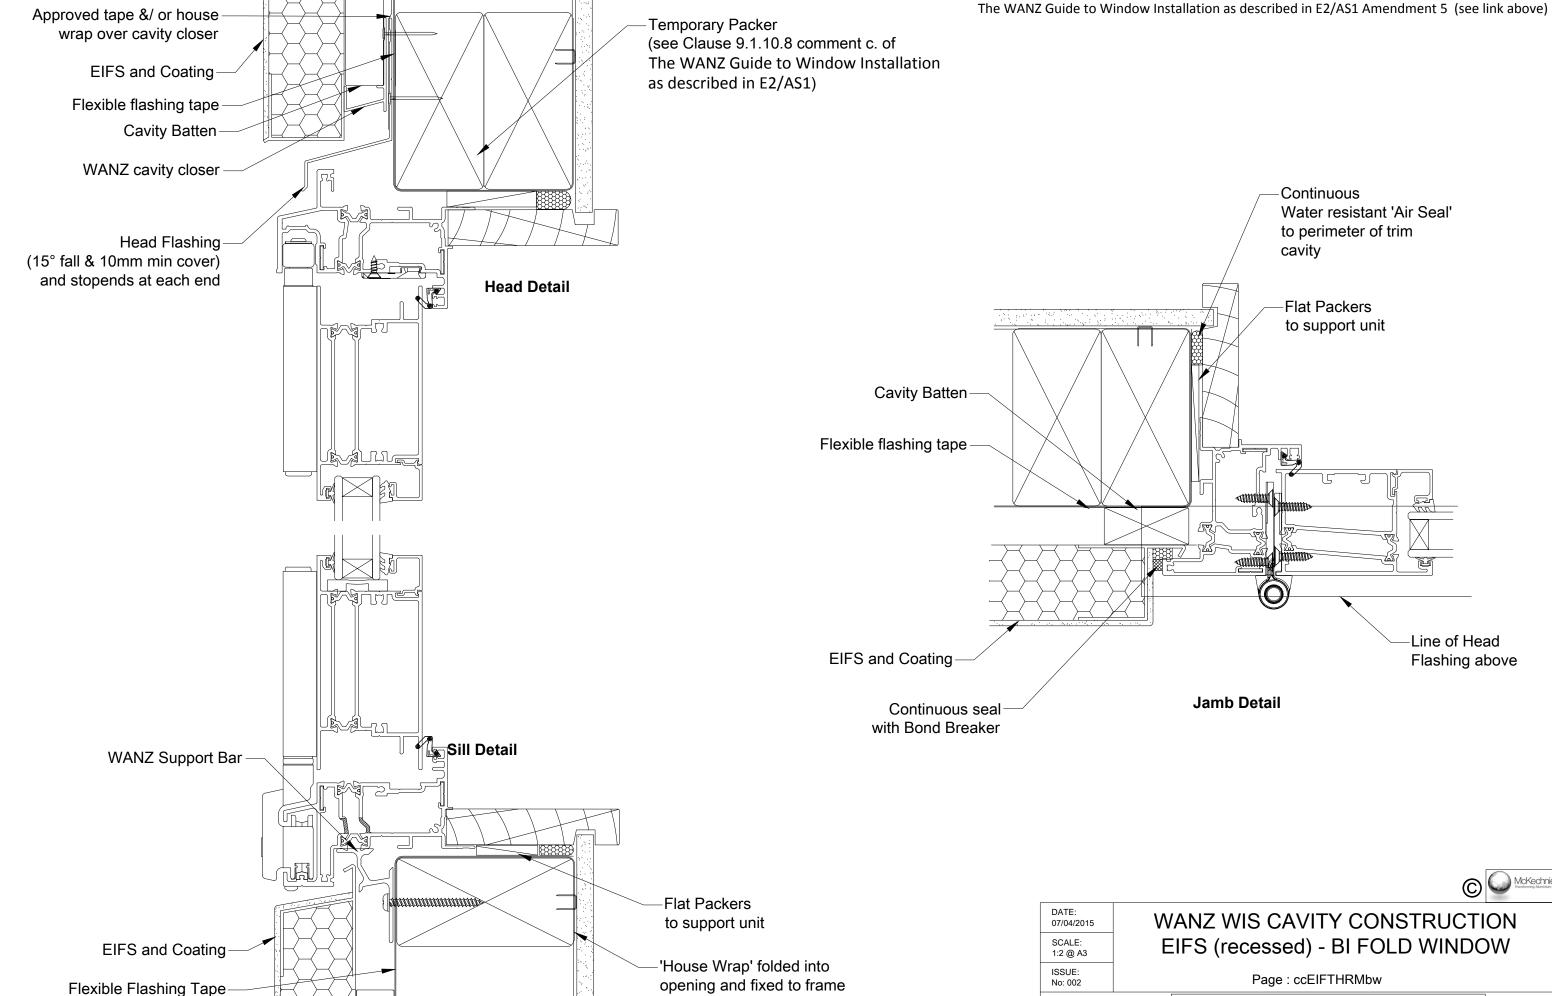

FAX: +64 6 755 9381 www.omegawindows.co.nz Page: ccEIFTHRMbw

Temporary Packer (see Clause 9.1.10.8 comment c. of The WANZ Guide to Window Installation as described in E2/AS1)

**Jamb Detail** 

DATE: 07/04/2015

SCALE: 1:2 @ A3 ISSUE:

No: 002

WANZ WIS CAVITY CONSTRUCTION EIFS (recessed) - SLIDING DOOR

Page: ccEIFTHRMsld

OMEGA Windows & Doors Ltd. 36 Paraite Road, Bell Block Private Bag 2007 New Plymouth 4342 TEL: 0800 500 141 FAX: +64 6 755 9381