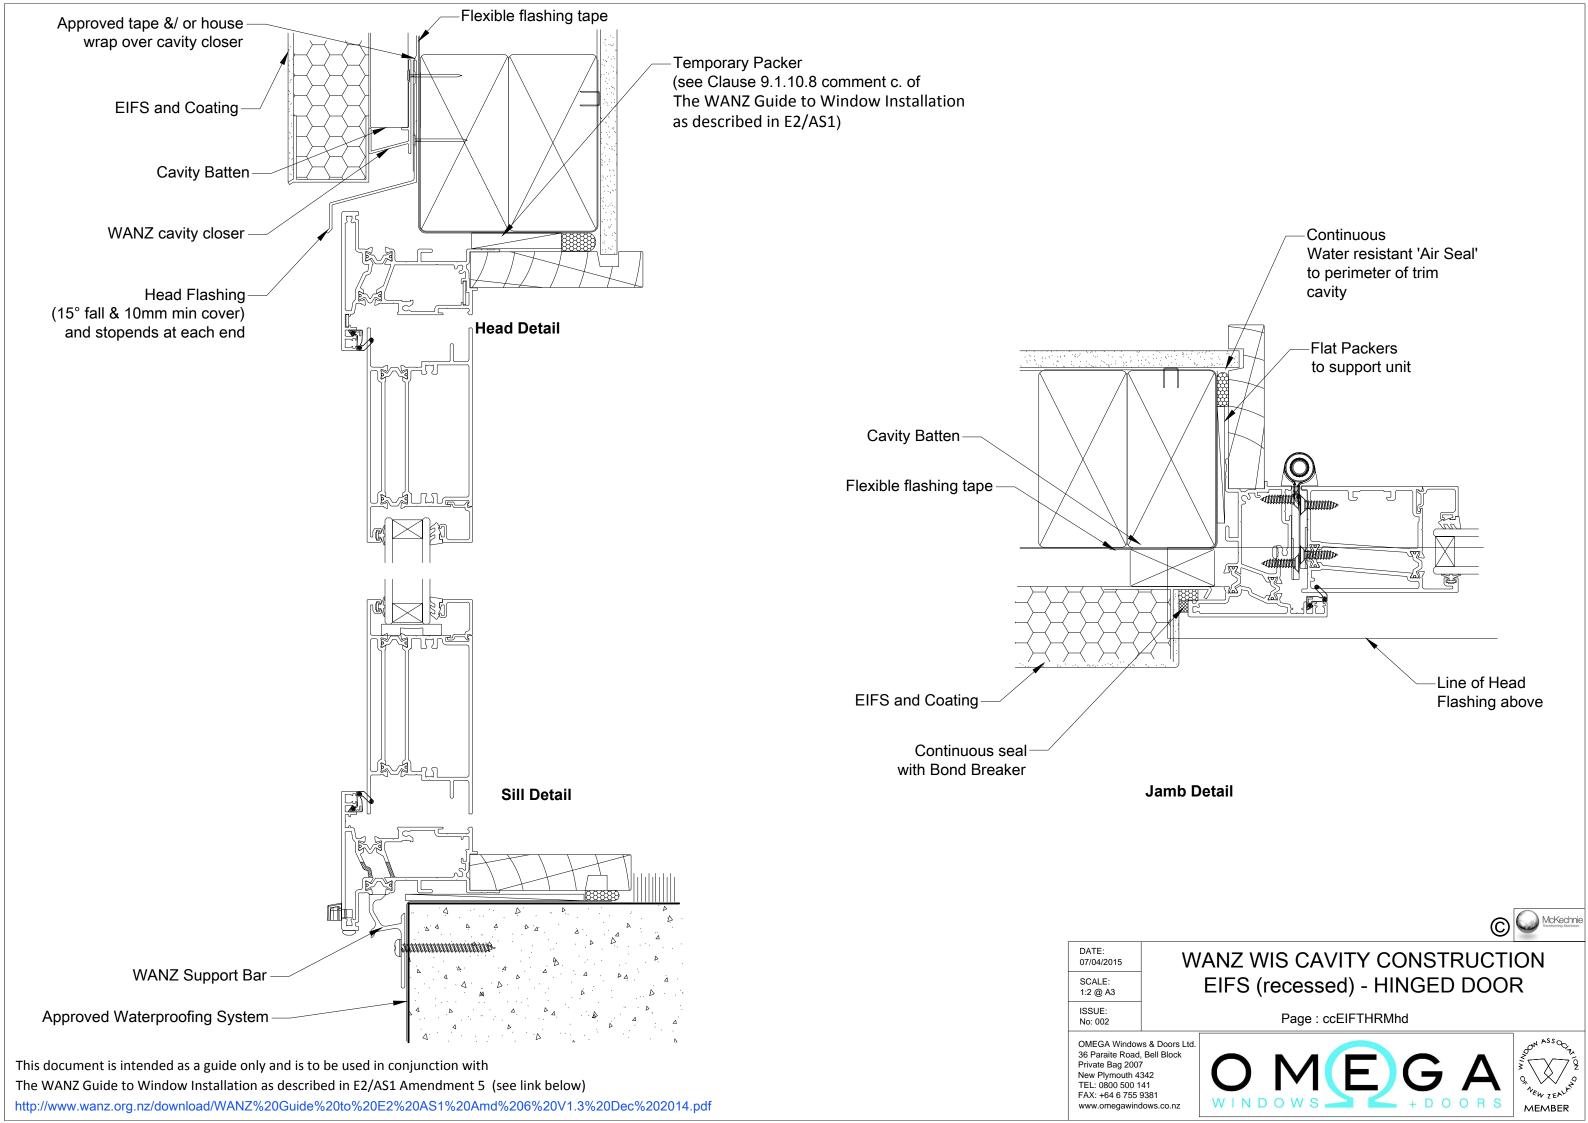

Approved Waterproofing System

http://www.wanz.org.nz/download/WANZ%20Guide%20to%20E2%20AS1%20Amd%206%20V1.3%20Dec%202014.pdf

Temporary Packer (see Clause 9.1.10.8 comment c. of The WANZ Guide to Window Installation as described in E2/AS1)

DATE: 07/04/2015 SCALE: 1:2 @ A3

ISSUE:

No: 002

WANZ WIS CAVITY CONSTRUCTION EIFS (recessed) - STAKER

Page: ccEIFTHRMstk

OMEGA Windows & Doors Ltd. 36 Paraite Road, Bell Block Private Bag 2007 New Plymouth 4342 TEL: 0800 500 141 FAX: +64 6 755 9381