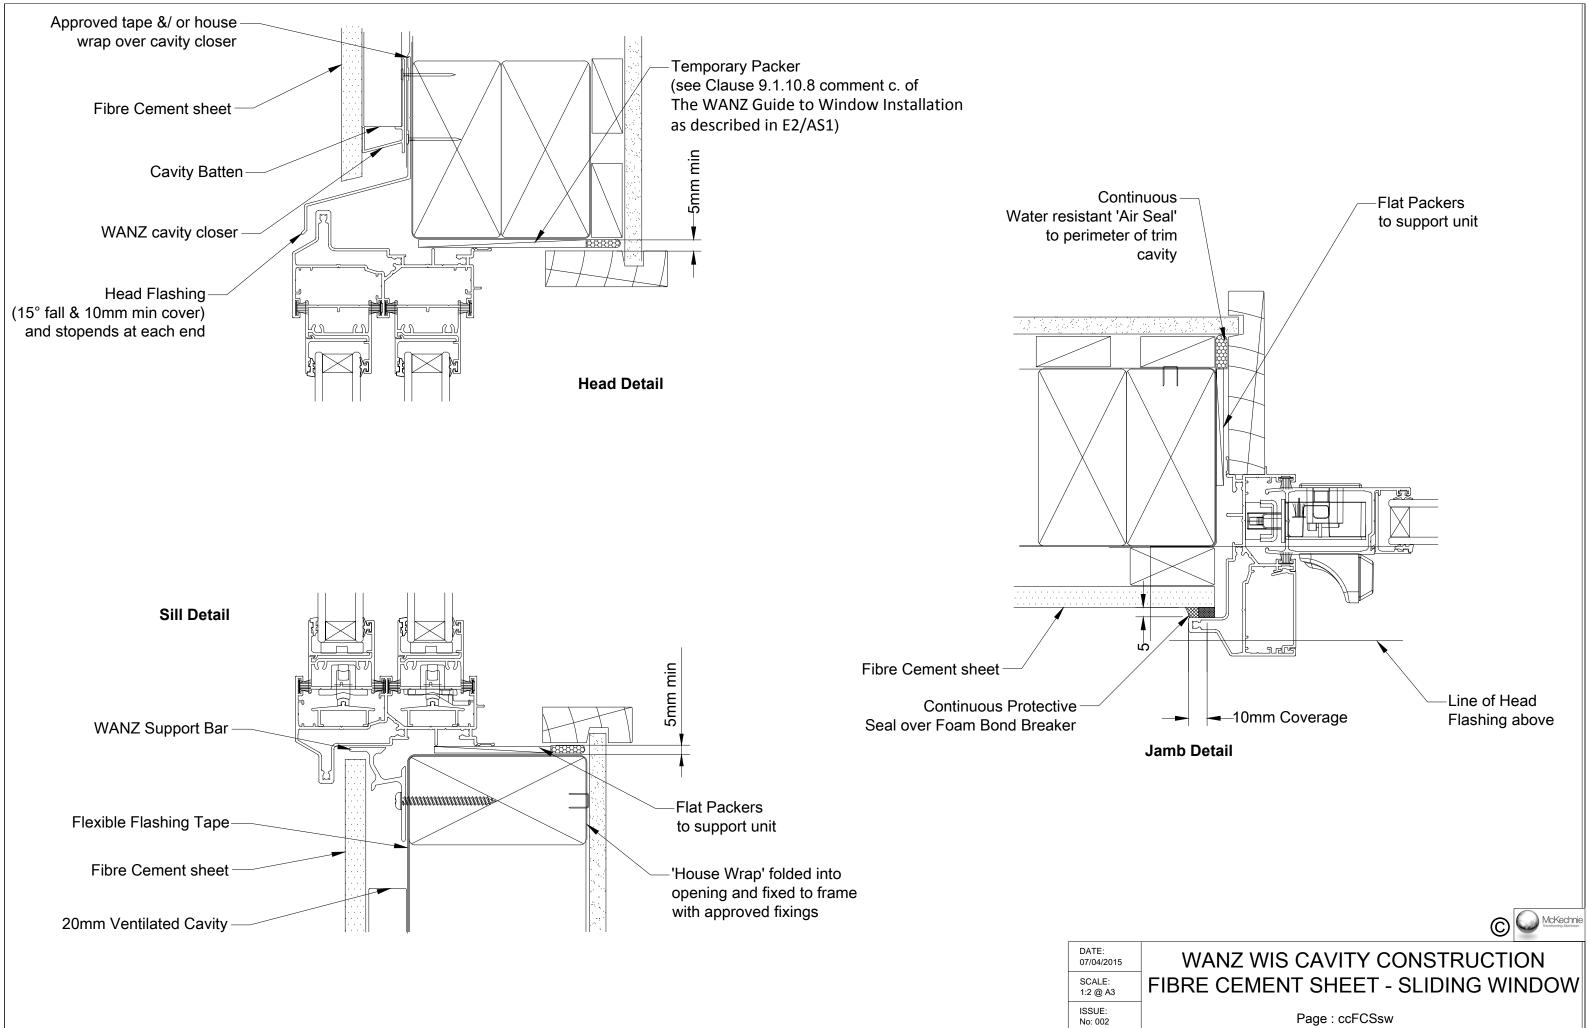

to support unit

Line of Head

Flashing above

This document is intended as a guide only and is to be used in conjunction with
The WANZ Guide to Window Installation as described in E2/AS1 Amendment 5 (see link below)
http://www.wanz.org.nz/download/WANZ%20Guide%20to%20E2%20AS1%20Amd%206%20V1.3%20Dec%202014.pdf