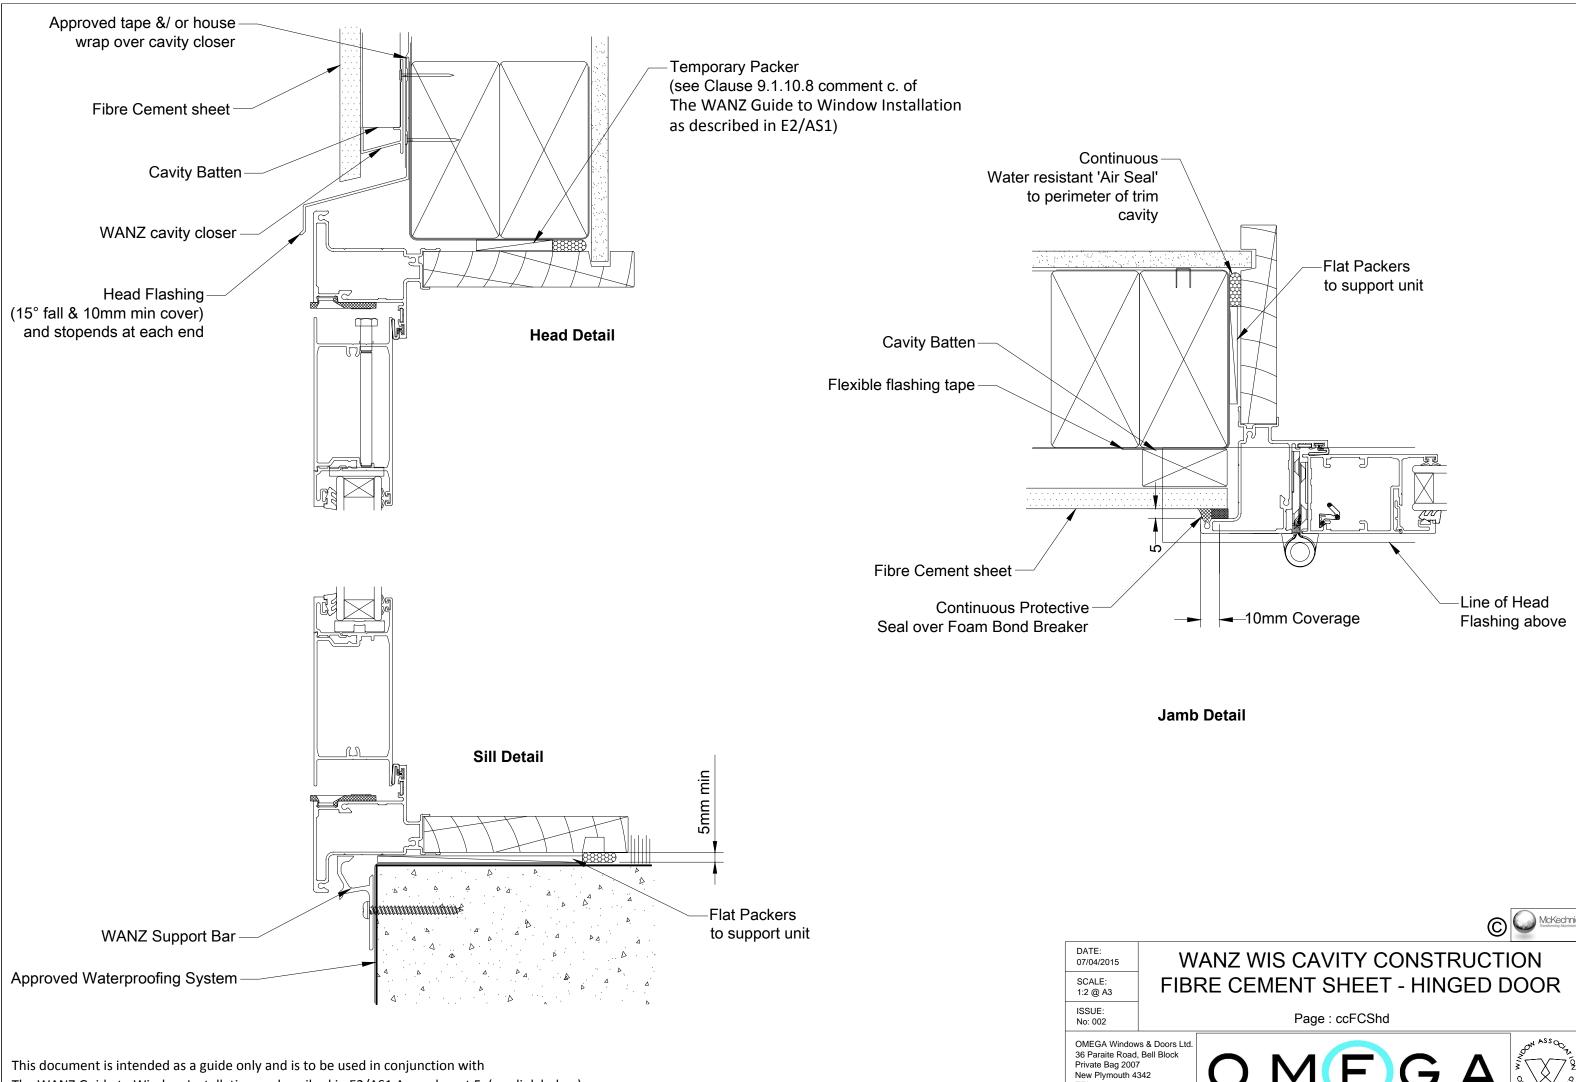

OMEGA S

OMEGA Windows & Doors Ltd. 36 Paraite Road, Bell Block Private Bag 2007 New Plymouth 4342

www.omegawindows.co.nz

TEL: 0800 500 141 FAX: +64 6 755 9381