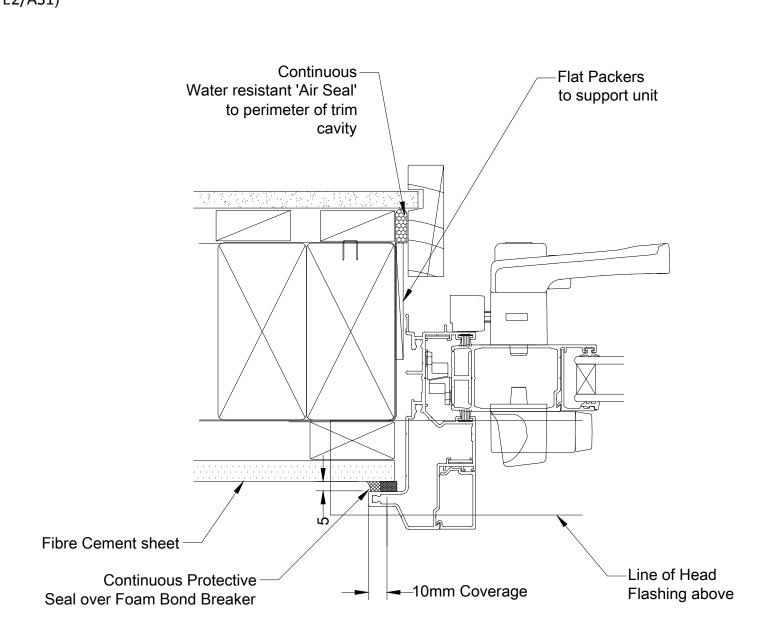

to support unit

Line of Head

Flashing above

This document is intended as a guide only and is to be used in conjunction with
The WANZ Guide to Window Installation as described in E2/AS1 Amendment 5 (see link below)
http://www.wanz.org.nz/download/WANZ%20Guide%20to%20E2%20AS1%20Amd%206%20V1.3%20Dec%202014.pdf