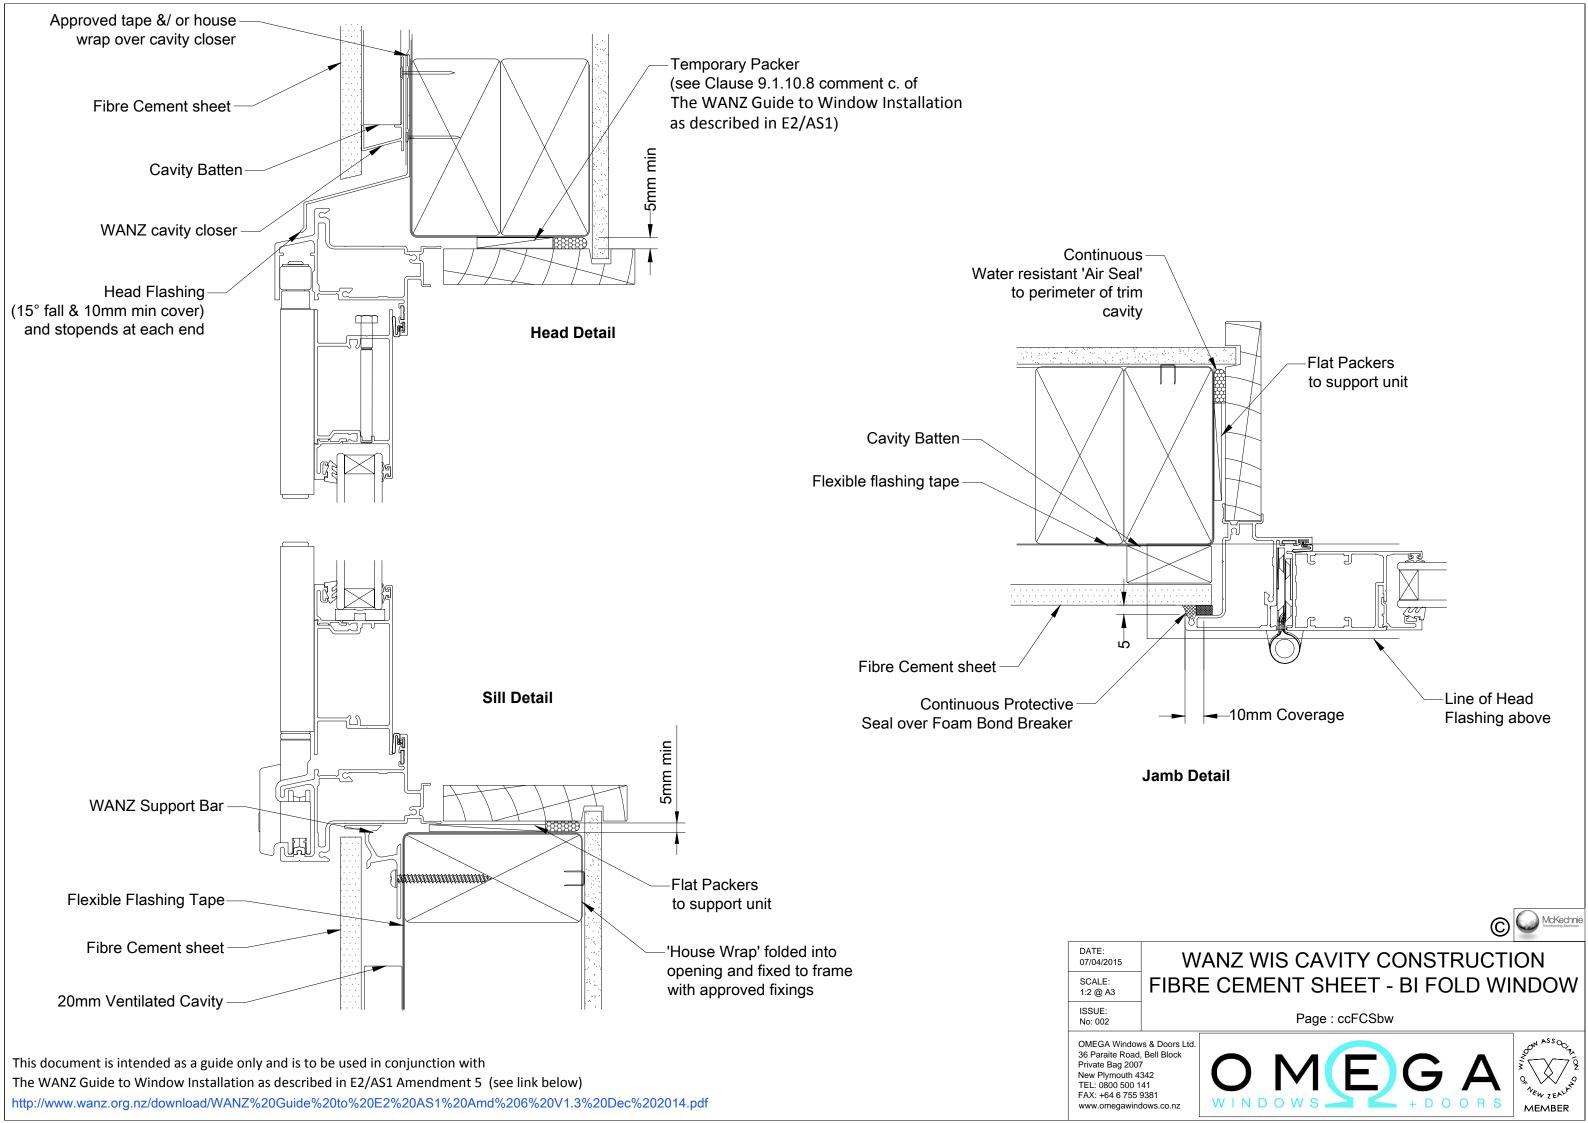

http://www.wanz.org.nz/download/WANZ%20Guide%20to%20E2%20AS1%20Amd%206%20V1.3%20Dec%202014.pdf

Jamb Detail

DATE: 07/04/2015 SCALE: 1:2 @ A3

WANZ WIS CAVITY CONSTRUCTION FIBRE CEMENT SHEET - SLIDING DOOR

ISSUE: No: 002

Page : ccFCSsld

OMEGA Windows & Doors Ltd. 36 Paraite Road, Bell Block Private Bag 2007 New Plymouth 4342 TEL: 0800 500 141 FAX: +64 6 755 9381 www.omegawindows.co.nz

www.omegawindows.co.nz

TEL: 0800 500 141 FAX: +64 6 755 9381

to support unit

Line of Head

Flashing above

This document is intended as a guide only and is to be used in conjunction with
The WANZ Guide to Window Installation as described in E2/AS1 Amendment 5 (see link below)
http://www.wanz.org.nz/download/WANZ%20Guide%20to%20E2%20AS1%20Amd%206%20V1.3%20Dec%202014.pdf