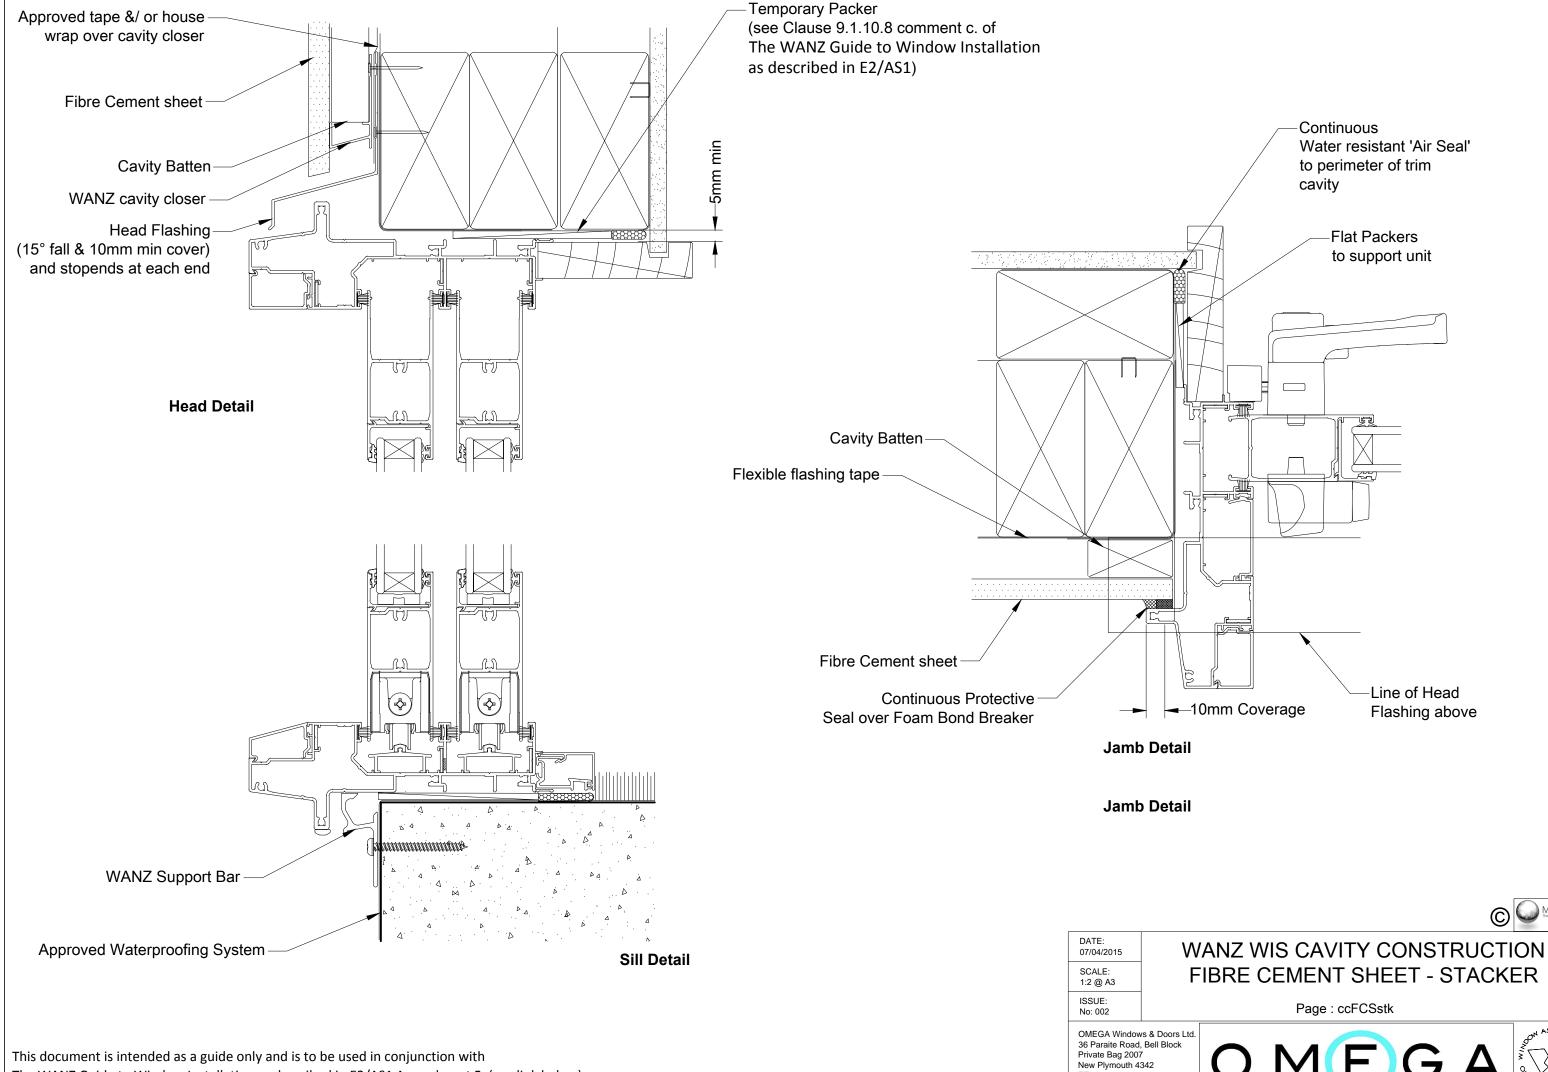

http://www.wanz.org.nz/download/WANZ%20Guide%20to%20E2%20AS1%20Amd%206%20V1.3%20Dec%202014.pdf

Jamb Detail

DATE: 07/04/2015 SCALE: 1:2 @ A3

WANZ WIS CAVITY CONSTRUCTION FIBRE CEMENT SHEET - SLIDING DOOR

ISSUE: No: 002

Page : ccFCSsld

OMEGA Windows & Doors Ltd. 36 Paraite Road, Bell Block Private Bag 2007 New Plymouth 4342 TEL: 0800 500 141 FAX: +64 6 755 9381 www.omegawindows.co.nz

www.omegawindows.co.nz

TEL: 0800 500 141 FAX: +64 6 755 9381