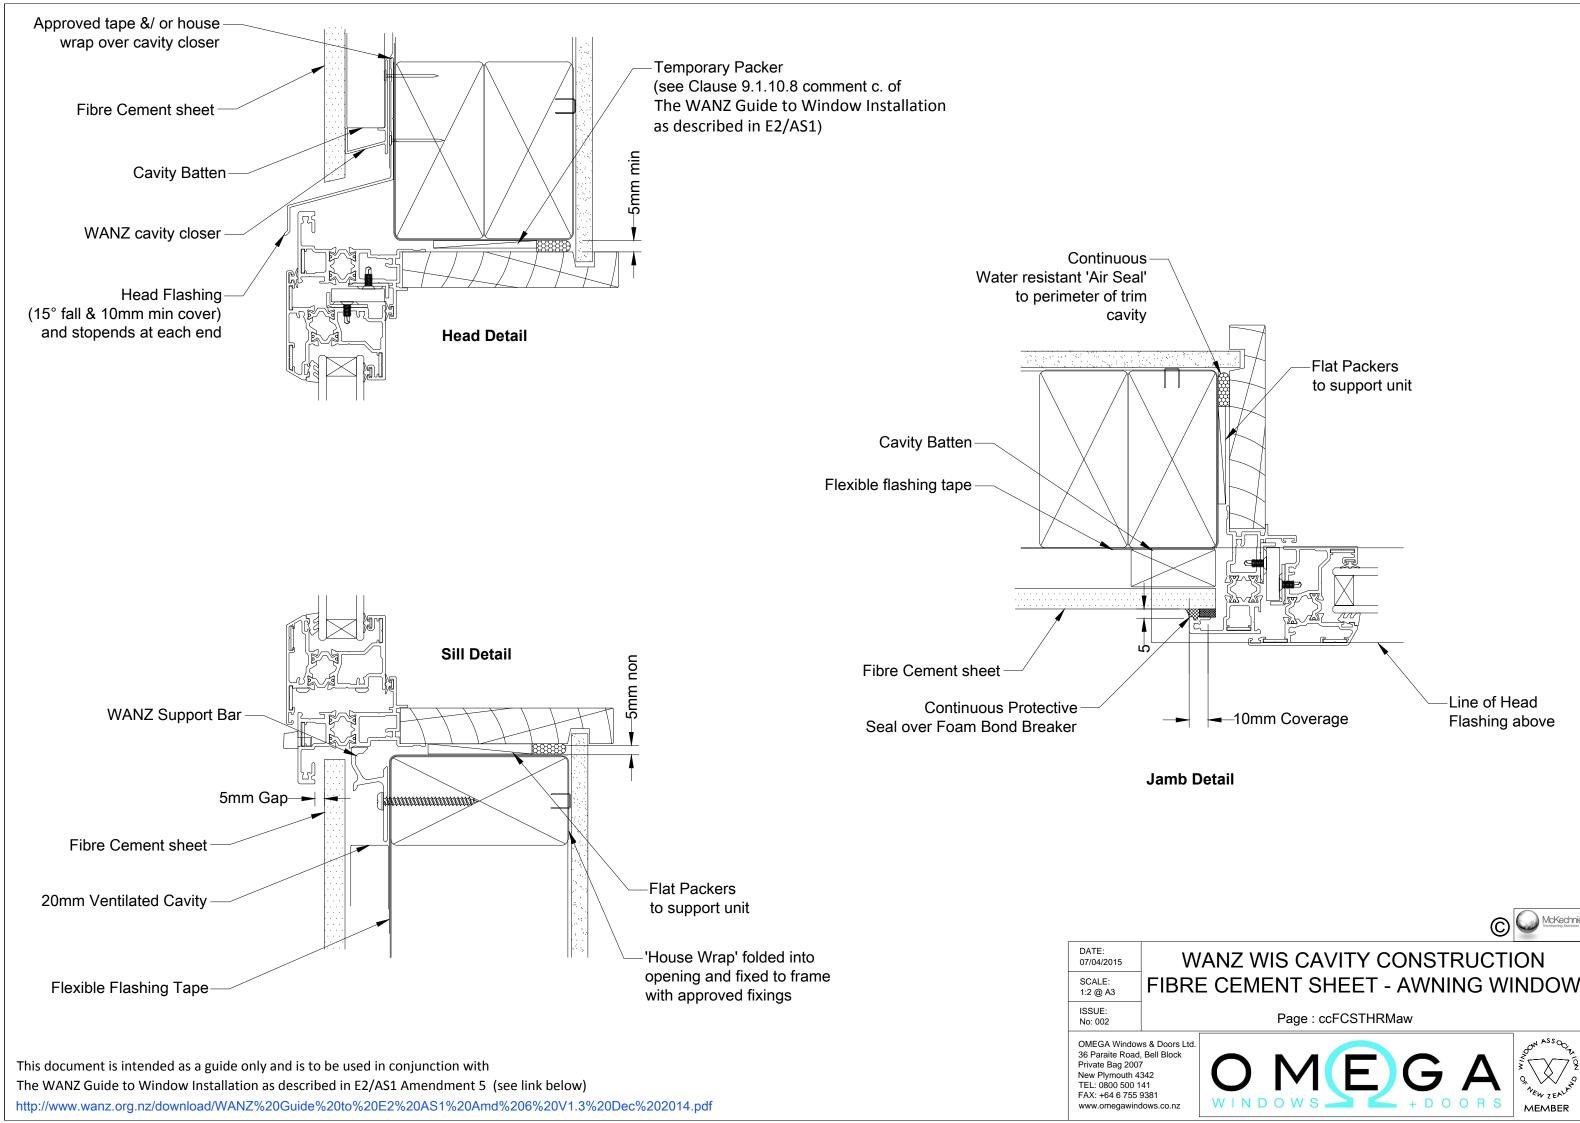

This document is intended as a guide only and is to be used in conjunction with

5mm min

Flat Packers

to support unit

'House Wrap' folded into opening and fixed to frame

with approved fixings

WANZ Support Bar

Flexible Flashing Tape

Fibre Cement sheet

20mm Ventilated Cavity

DATE: 07/04/2015 SCALE: 1:2 @ A3 ISSUE:

WANZ WIS CAVITY CONSTRUCTION FIBRE CEMENT SHEET - BI FOLD WINDOW

ISSUE: No: 002 Page : ccFCSTHRMbw

OMEGA Windows & Doors Ltd.
36 Paraite Road, Bell Block
Private Bag 2007
New Plymouth 4342
TEL: 0800 500 141
FAX: +64 6 755 9381
www.omegawindows.co.nz