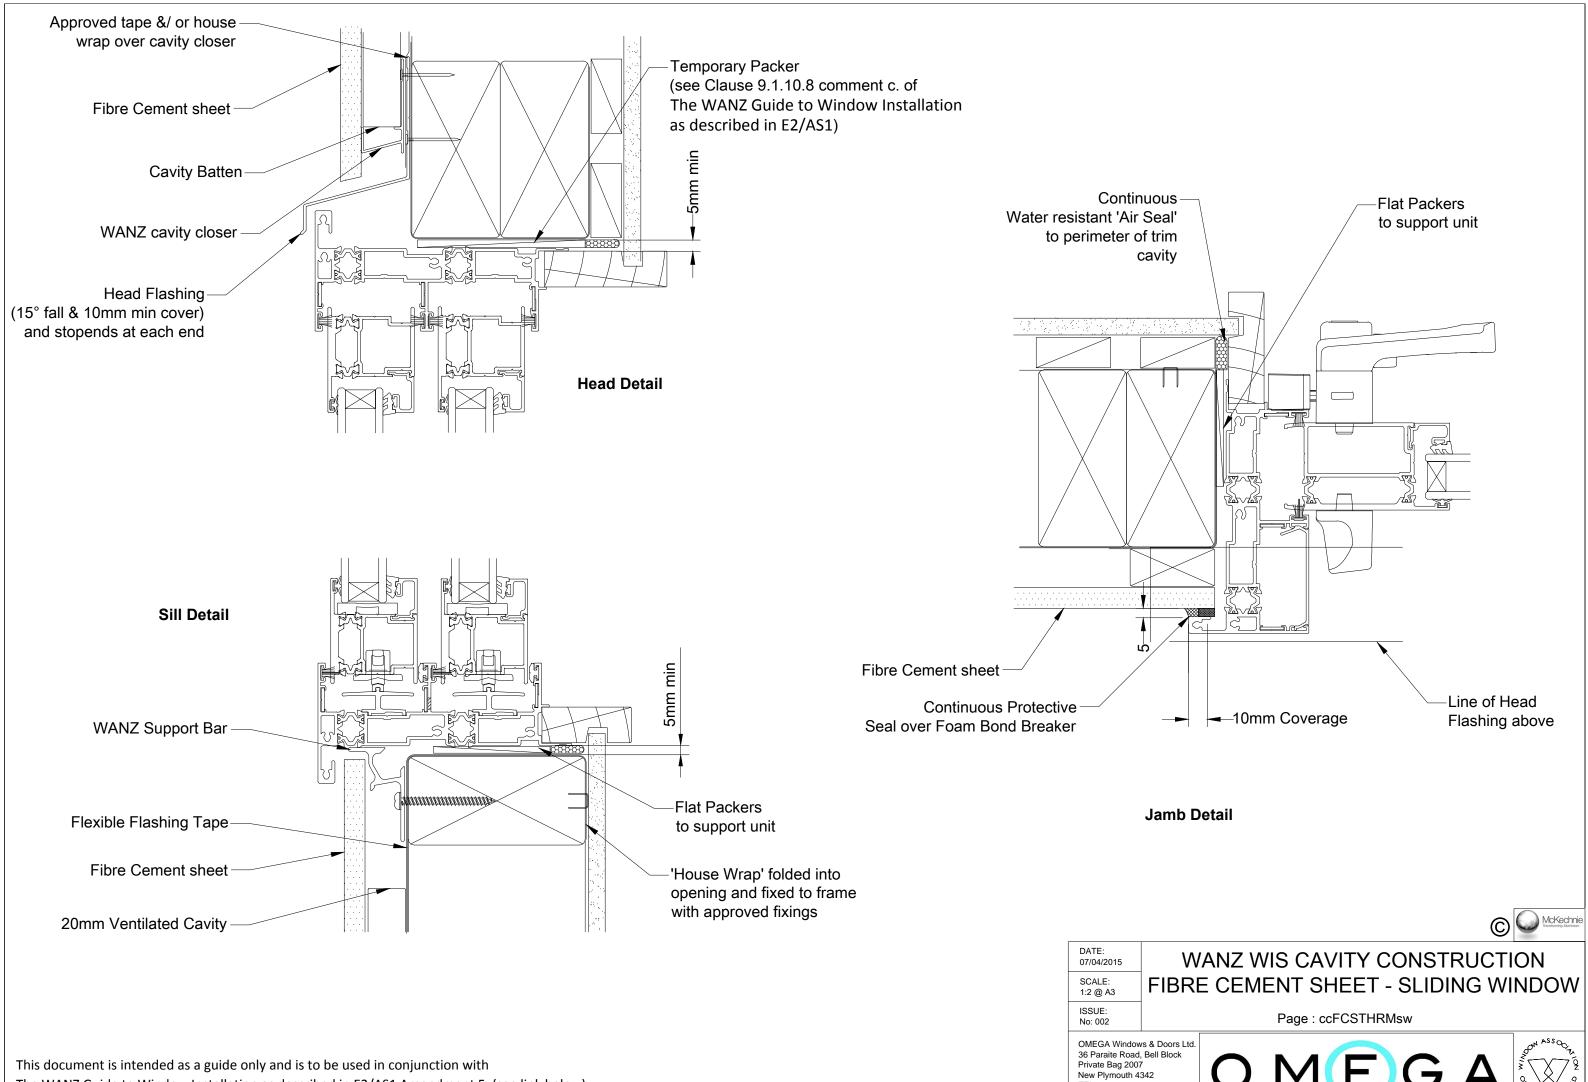

This document is intended as a guide only and is to be used in conjunction with

5mm min

Flat Packers

to support unit

'House Wrap' folded into opening and fixed to frame

with approved fixings

WANZ Support Bar

Flexible Flashing Tape

Fibre Cement sheet

20mm Ventilated Cavity

DATE: 07/04/2015 SCALE: 1:2 @ A3 ISSUE:

WANZ WIS CAVITY CONSTRUCTION FIBRE CEMENT SHEET - BI FOLD WINDOW

ISSUE: No: 002 Page : ccFCSTHRMbw

OMEGA Windows & Doors Ltd.
36 Paraite Road, Bell Block
Private Bag 2007
New Plymouth 4342
TEL: 0800 500 141
FAX: +64 6 755 9381
www.omegawindows.co.nz

-Temporary Packer (see Clause 9.1.10.8 comment c. of The WANZ Guide to Window Installation as described in E2/AS1)

**Jamb Detail** 

DATE: 07/04/2015 SCALE: 1:2 @ A3

WANZ WIS CAVITY CONSTRUCTION FIBRE CEMENT SHEET - SLIDING DOOR