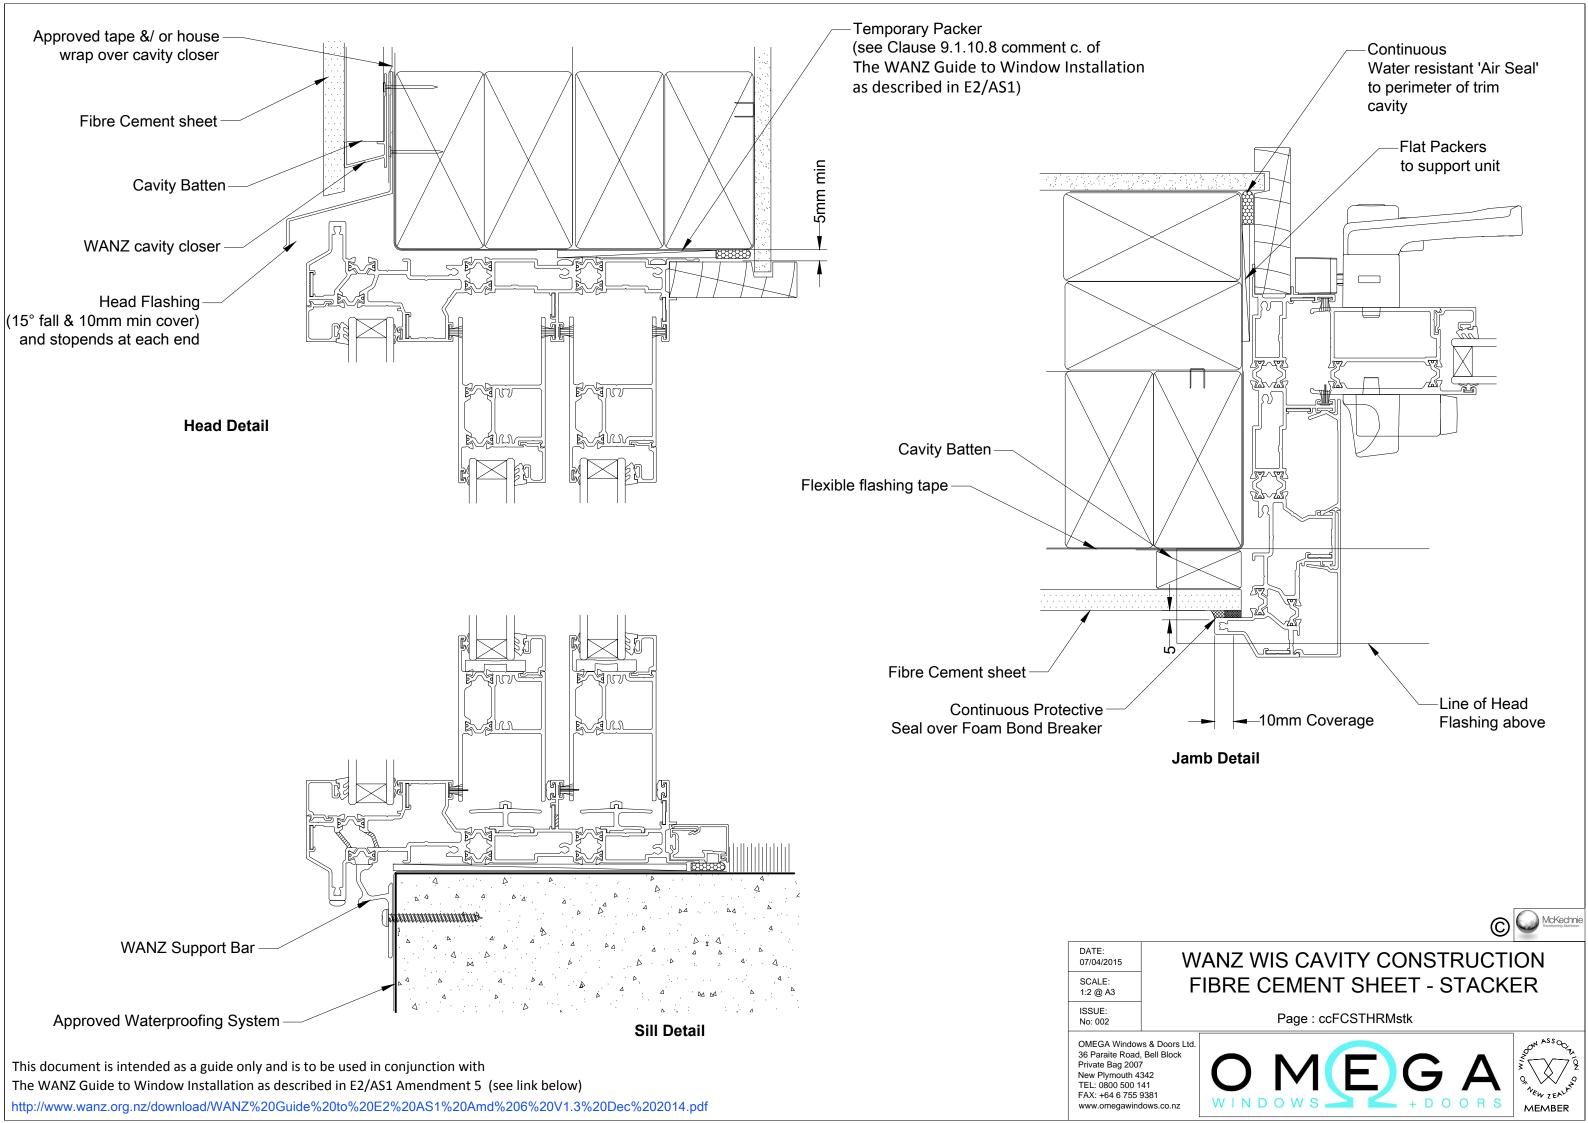

-Temporary Packer (see Clause 9.1.10.8 comment c. of The WANZ Guide to Window Installation as described in E2/AS1)

**Jamb Detail** 

DATE: 07/04/2015 SCALE: 1:2 @ A3

WANZ WIS CAVITY CONSTRUCTION FIBRE CEMENT SHEET - SLIDING DOOR