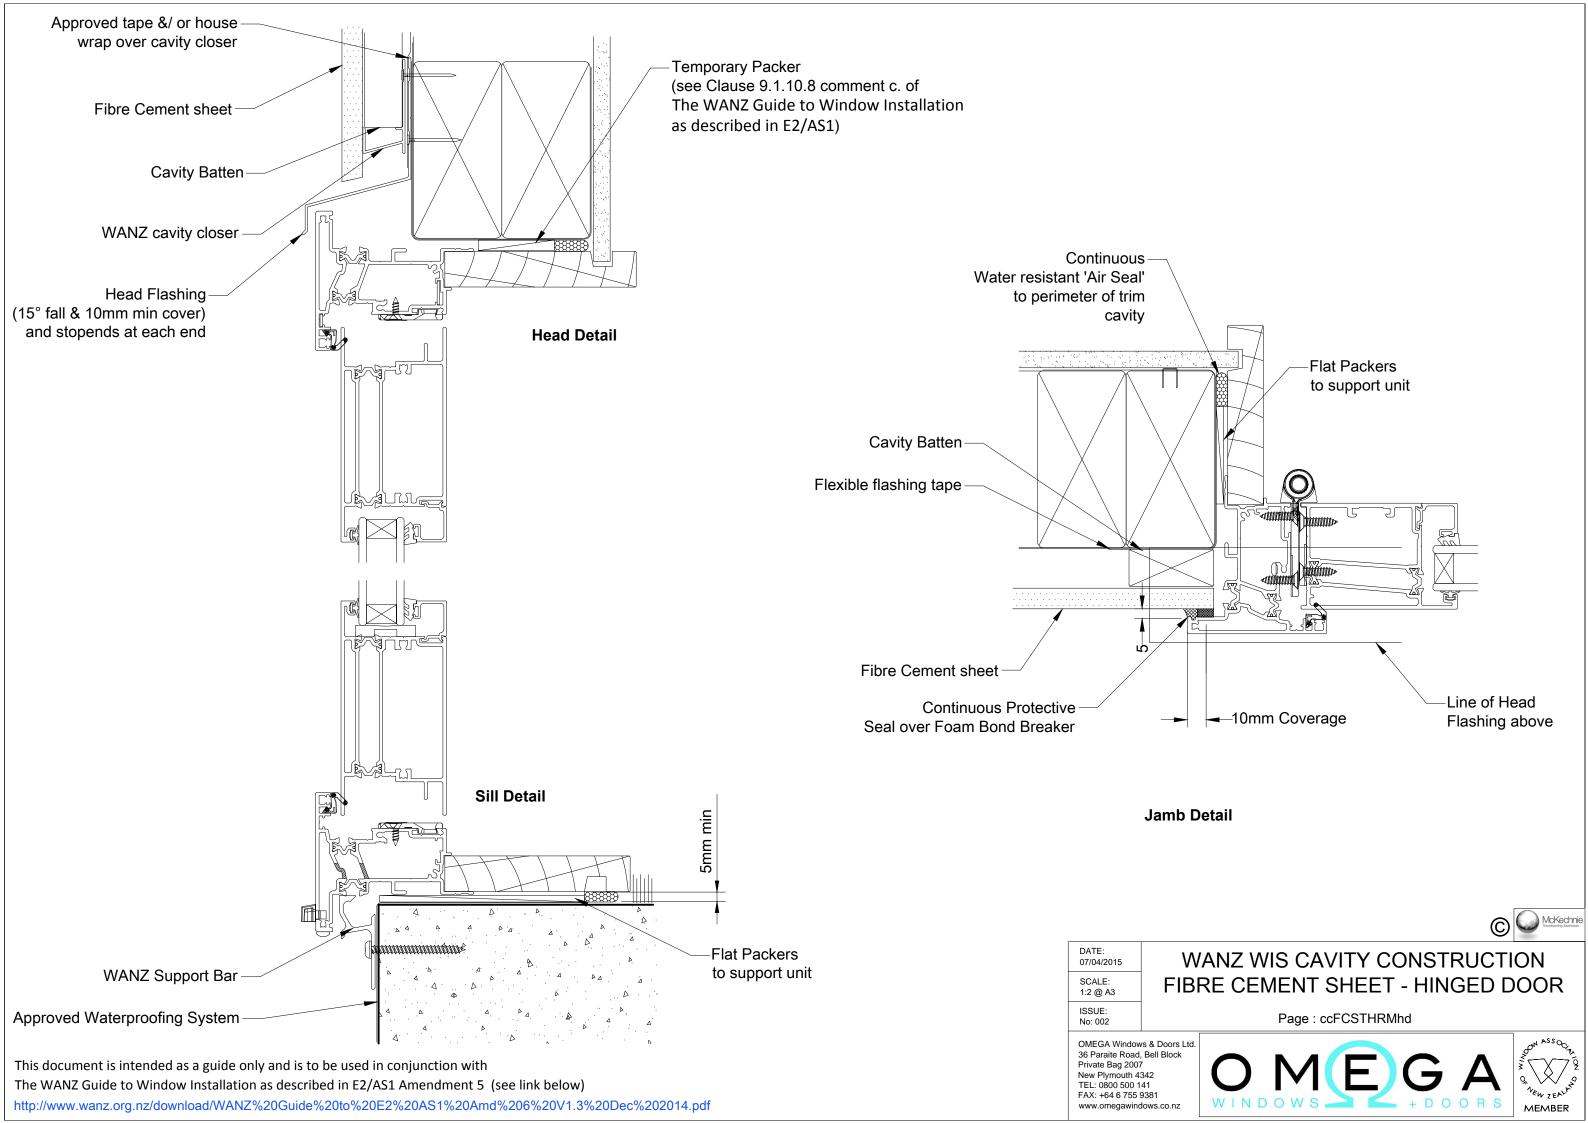

This document is intended as a guide only and is to be used in conjunction with

5mm min

Flat Packers

to support unit

'House Wrap' folded into opening and fixed to frame

with approved fixings

WANZ Support Bar

Flexible Flashing Tape

Fibre Cement sheet

20mm Ventilated Cavity

DATE: 07/04/2015 SCALE: 1:2 @ A3 ISSUE:

WANZ WIS CAVITY CONSTRUCTION FIBRE CEMENT SHEET - BI FOLD WINDOW

ISSUE: No: 002 Page : ccFCSTHRMbw

OMEGA Windows & Doors Ltd.
36 Paraite Road, Bell Block
Private Bag 2007
New Plymouth 4342
TEL: 0800 500 141
FAX: +64 6 755 9381
www.omegawindows.co.nz