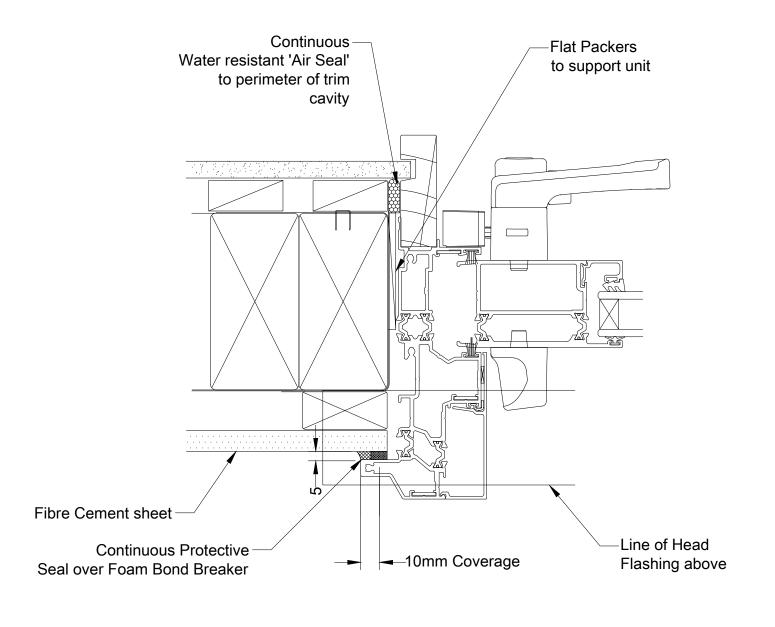

-Temporary Packer (see Clause 9.1.10.8 comment c. of The WANZ Guide to Window Installation as described in E2/AS1)

**Jamb Detail** 

DATE: 07/04/2015 SCALE: 1:2 @ A3

WANZ WIS CAVITY CONSTRUCTION FIBRE CEMENT SHEET - SLIDING DOOR