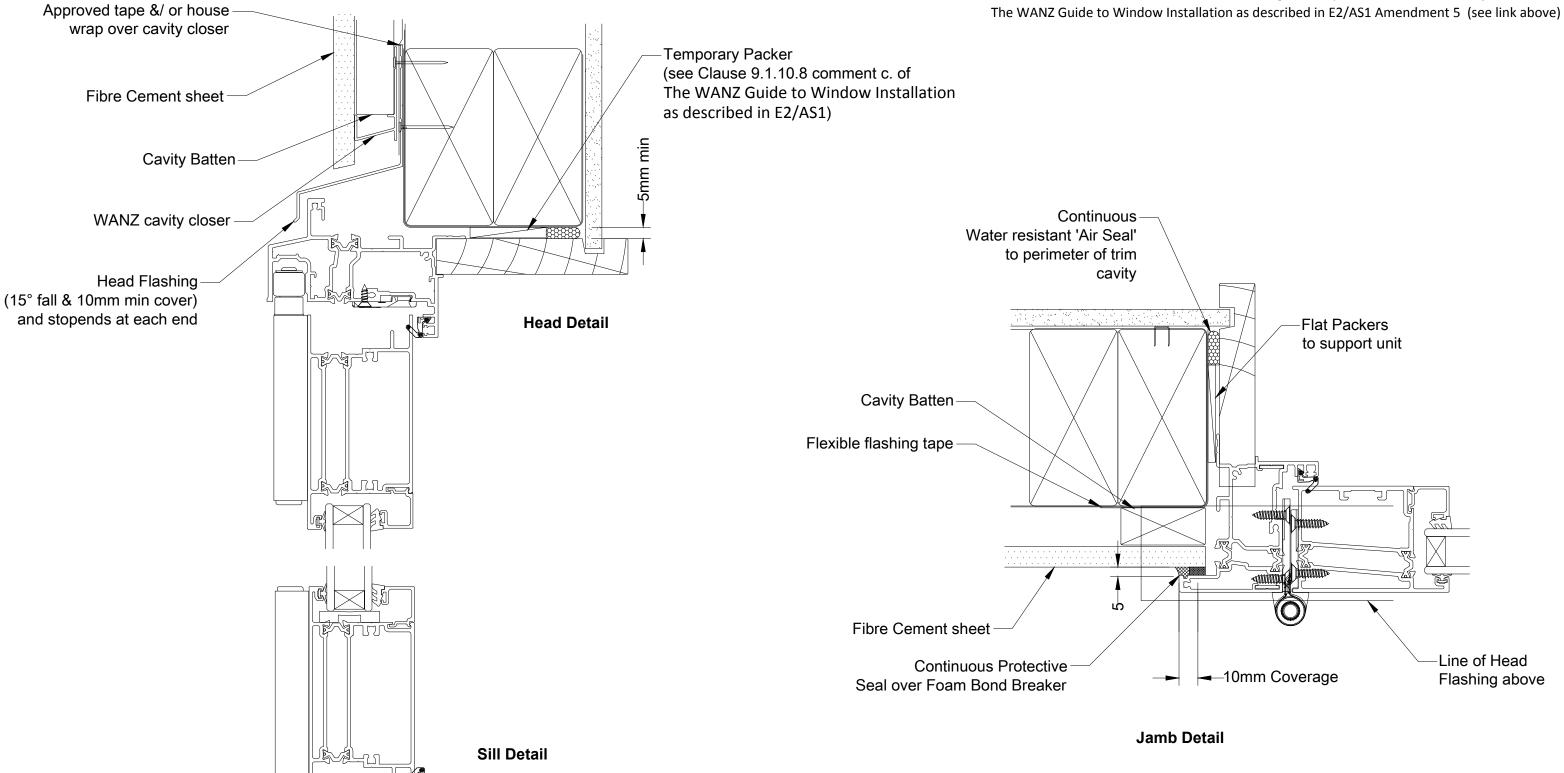

-Temporary Packer (see Clause 9.1.10.8 comment c. of The WANZ Guide to Window Installation as described in E2/AS1)

**Jamb Detail** 

DATE: 07/04/2015 SCALE: 1:2 @ A3

WANZ WIS CAVITY CONSTRUCTION FIBRE CEMENT SHEET - SLIDING DOOR

ISSUE: No: 002

Page : ccFCSTHRMsld

OMEGA Windows & Doors Ltd. 36 Paraite Road, Bell Block Private Bag 2007 New Plymouth 4342 TEL: 0800 500 141 FAX: 464 6 755 9381

www.omegawindows.co.nz

TEL: 0800 500 141 FAX: +64 6 755 9381