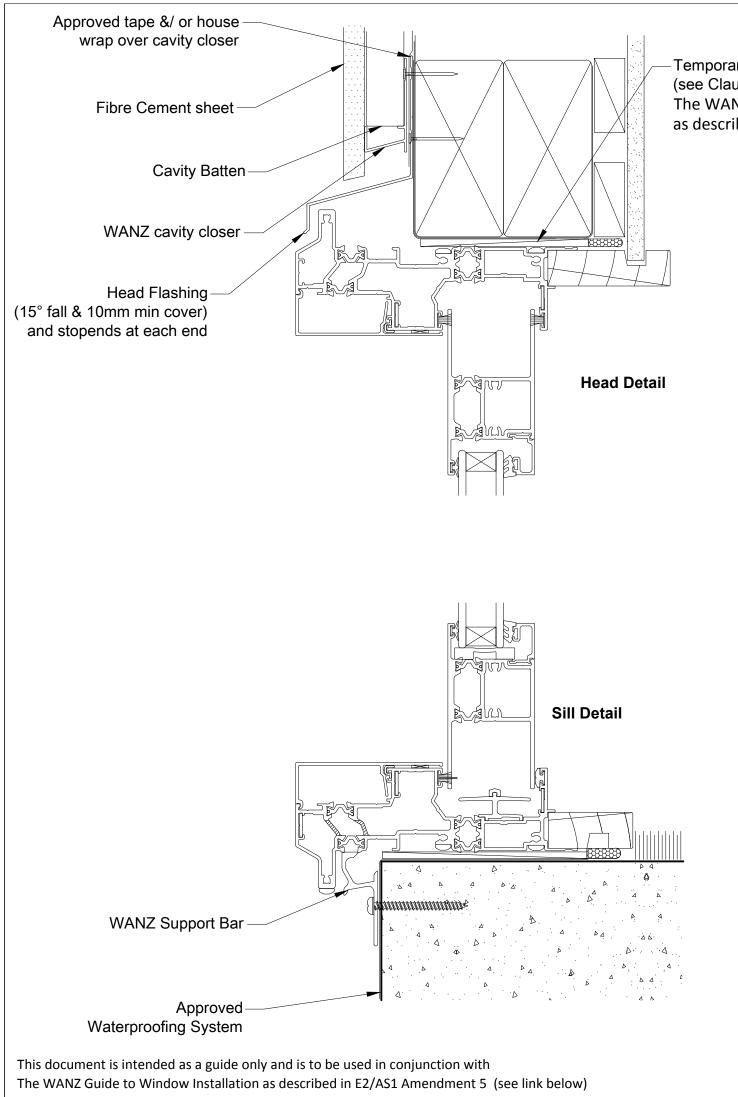

This document is intended as a guide only and is to be used in conjunction with

5mm min

Flat Packers

to support unit

'House Wrap' folded into opening and fixed to frame

with approved fixings

WANZ Support Bar

Flexible Flashing Tape

Fibre Cement sheet

20mm Ventilated Cavity

DATE: 07/04/2015 SCALE: 1:2 @ A3 ISSUE:

WANZ WIS CAVITY CONSTRUCTION FIBRE CEMENT SHEET - BI FOLD WINDOW

ISSUE: No: 002 Page : ccFCSTHRMbw

OMEGA Windows & Doors Ltd.
36 Paraite Road, Bell Block
Private Bag 2007
New Plymouth 4342
TEL: 0800 500 141
FAX: +64 6 755 9381
www.omegawindows.co.nz